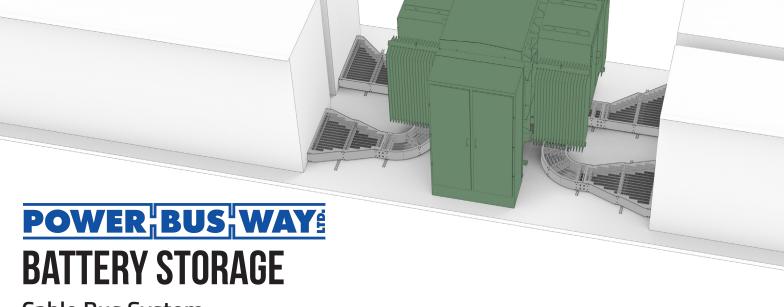

## Cable Bus System

Power Bus Way Ltd. cable management system is designed specifically to integrate the tie between distribution transformers and Battery Energy Storage Systems (BESS).

Robust enclosure construction and integrated cable support blocks have been designed to create a short circuit rated system.

It is custom designed and engineered to meet specification requirements on every project. Engineered system layouts predetermine routing to **reduce setup** and **installation time**.