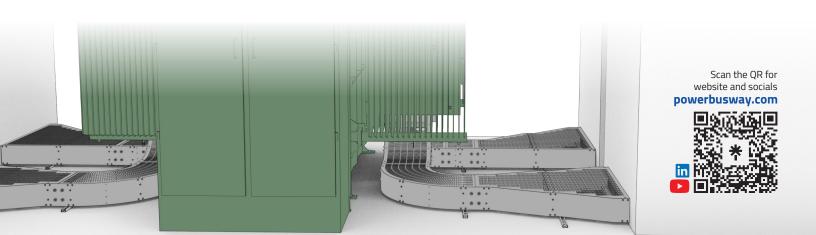

## Cable Bus System

Power Bus Way Ltd. cable management system is designed specifically to integrate the tie between distribution transformers and Battery Energy Storage Systems (BESS).

Robust enclosure construction and integrated cable support blocks have been designed to create a short circuit rated system.

It is custom designed and engineered to meet specification requirements on every project. Engineered system layouts predetermine routing to **reduce setup** and **installation time**.