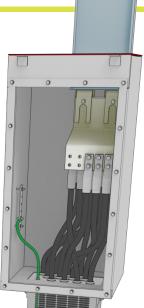

## **BUS DUCT CONNECTIONS**

Power Bus Way Ltd. cable bus system can be easily integrated into existing bus duct infrastructure. Our bus duct connection boxes are **custom designed** to accommodate any bus duct connection flange, ensuring the **perfect fit**.

Designed and engineered to meet the specification requirements on every project, our **expertly engineered** system layouts pre-determine routing to reduce setup and installation times, which guarantees an **efficient** and **hassle-free** installation process from start to finish.

## **Key System Benefits**

- Fully engineered 3D design for accuracy specific to each site
- Aluminum, Mild Steel or Stainless Steel tap box enclosure
- All required Bus Duct bus adaptors
- All required cable for the required ampacity (various sizes/types)
- All required lugs at each connection point