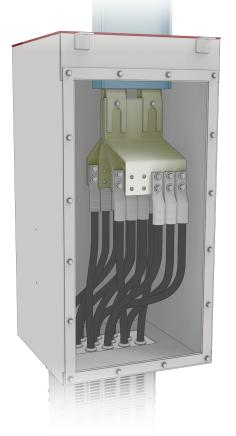

## **BUS DUCT CONNECTIONS**

Power Bus Way Ltd. cable bus system can be easily integrated into existing bus duct infrastructure. Our bus duct connection boxes are **custom designed** to accommodate any bus duct connection flange, ensuring the **perfect fit**.

Designed and engineered to meet the specification requirements on every project, our **expertly engineered** system layouts pre-determine routing to reduce setup and installation times, which guarantees an **efficient** and **hassle-free** installation process from start to finish.

## **Key System Benefits**

- Fully engineered 3D design for accuracy specific to each site
- Aluminum, Mild Steel or Stainless Steel tap box enclosure
- All required Bus Duct bus adaptors
- All required cable for the required ampacity (various sizes/types)
- All required lugs at each connection point