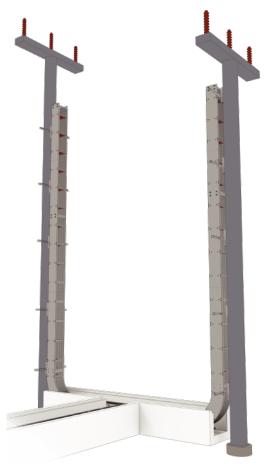

## **POLE-MOUNTED CABLE BUS**

Explore the versatility of Power Bus Way's cable bus systems, tailored to meet your diverse needs. Our cable bus system can be used in vertical pole-mounted applications, effortlessly connecting with your existing infrastructure.

Our design facilitates the **system routing** of MV cable distribution from pole top connections to the supply-side entry. Power Bus Way cable bus systems offer remarkable **flexibility**, easily transitioning from pole top connections to underground trench systems, providing a **future-ready solution** that can meet all of your evolving needs.

Our **engineered** system layouts predetermine routing which minimize setup and installation time to ensure a hassle-free process from start to finish.

18-Month Warrantv

Optional Site Support