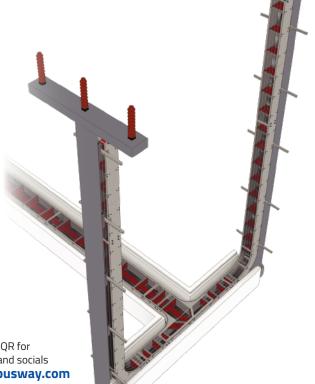

## **POLE-MOUNTED CABLE BUS**

Explore the versatility of Power Bus Way's cable bus systems, tailored to meet your diverse needs. Our cable bus system can be used in vertical pole-mounted applications, effortlessly connecting with your existing infrastructure.

Our design facilitates the **system routing** of MV cable distribution from pole top connections to the supply-side entry. Power Bus Way cable bus systems offer remarkable **flexibility**, easily transitioning from pole top connections to underground trench systems, providing a **future-ready solution** that can meet all of your evolving needs.

Our **engineered** system layouts predetermine routing which minimize setup and installation time to ensure a hassle-free process from start to finish.

18-Month Warrantv

Optional Site Support