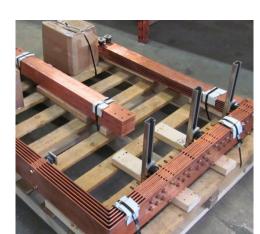

## **BUS BAR EXTENSIONS**

MADE TO ORDER

#### **CUSTOMIZATION**

Bus bar extensions can be customized to any size, material, and spec you need.

#### Aluminum

- Copper
- Tinned
- Silver-plated