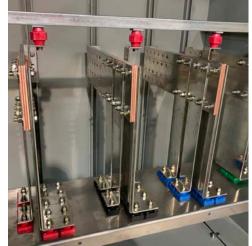

## **BUS BAR EXTENSIONS**

MADE TO ORDER

#### **CUSTOMIZATION**

Bus bar extensions can be customized to any size, material, and spec you need.

#### Aluminum

- Copper
- Tinned
- Silver-plated