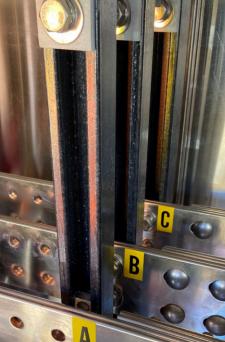

#### **CABLE BUS SYSTEM**

#### SAFE

- Cable bus is short-circuit rated
- Waterproof equipment entry flanges and cable connectors
- Used intermittently for standby power; flashover at startup eliminated
- Fire stops and environmental seals are provided