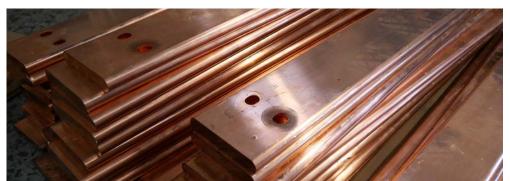

## **BUS BAR EXTENSIONS**

MADE TO ORDER

#### **CUSTOMIZATION**

Bus bar extensions can be customized to any size, material, and spec you need.

#### Aluminum

- Copper
- Tinned
- Silver-plated