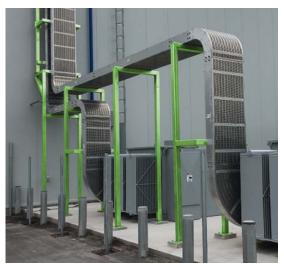

#### **CABLE BUS SYSTEM**

#### SAFE

- Cable bus is short-circuit rated
- Waterproof equipment entry flanges and cable connectors
- Used intermittently for standby power; flashover at startup eliminated
- Fire stops and environmental seals are provided

# **SUPPORTS**

FOR CABLE BUS SYSTEMS

Associated cable bus supports are manufactured in-house and can be provided quickly as part of your turnkey solution.