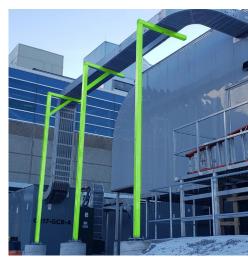

# SUPPORTS

FOR CABLE BUS SYSTEMS

Structural supports are **manufactured in-house** and can be provided quickly as part of your turnkey solution.

Aluminum/Structural Steel

Disclaimer: Not actual colour. Green colour is used to highlight the supports