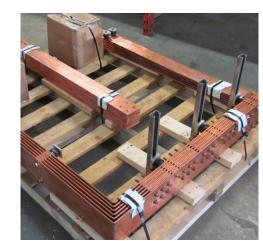

### **BUS BAR EXTENSIONS**

MADE TO ORDER

#### **CUSTOMIZATION**

Bus bar extensions can be customized to any size, material, and spec you need.

#### Aluminum

- Copper
- Tinned
- Silver-plated