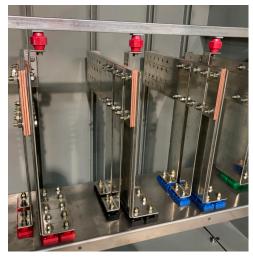

### **BUS BAR EXTENSIONS**

MADE TO ORDER

#### **CUSTOMIZATION**

Bus bar extensions can be customized to any size, material, and spec you need.

#### Aluminum

- Copper
- Tinned
- Silver-plated