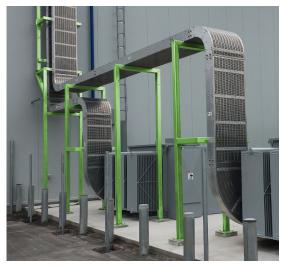

# SUPPORTS

FOR CABLE BUS SYSTEMS

Structural supports are **manufactured in-house** and can be provided quickly as part of your turnkey solution.

Aluminum/Structural Steel

Disclaimer: Not actual colour. Green colour is used to highlight the supports