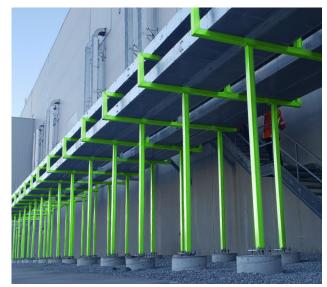

# SUPPORTS

FOR CABLE BUS SYSTEMS

Structural supports are **manufactured in-house** and can be provided quickly as part of your turnkey solution.

Aluminum/Structural Steel

Disclaimer: Not actual colour. Green colour is used to highlight the supports