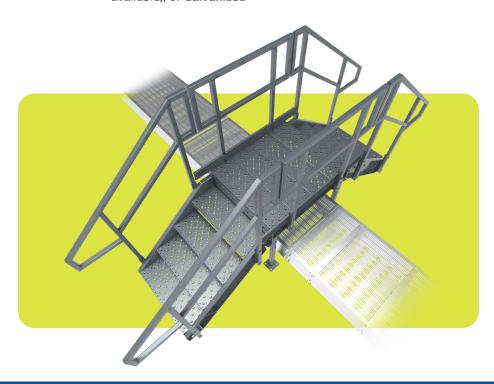

## **STEPOVER**

**CROSS OVER CABLE BUS SAFELY** 

#### **COMPLETE YOUR CABLE BUS SYSTEM**

- Our cable bus stepover allows you to walk over cable bus safely and easily. Fits most cable bus enclosure sizes.
- Finishes: Natural (Milled Aluminum), Painted (custom colours available), or Galvanized