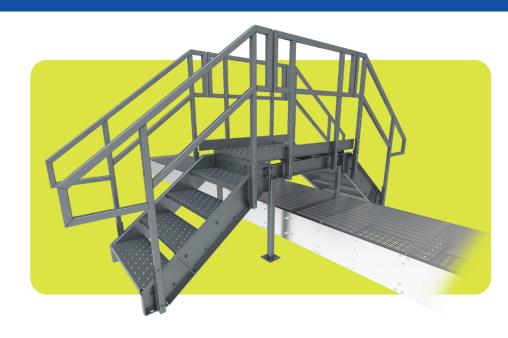

## **STEPOVER**

**CROSS OVER CABLE BUS SAFELY** 

#### **COMPLETE YOUR CABLE BUS SYSTEM**

- Our cable bus stepover allows you to walk over cable bus safely and easily. Fits most cable bus enclosure sizes.
- Finishes: Natural (Milled Aluminum), Painted (custom colours available), or Galvanized