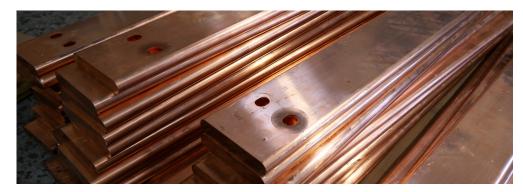

### **BUS BAR EXTENSIONS**

MADE TO ORDER

#### **CUSTOMIZATION**

Bus bar extensions can be customized to any size, material, and spec you need.

#### Aluminum

- Copper
- Tinned
- Silver-plated