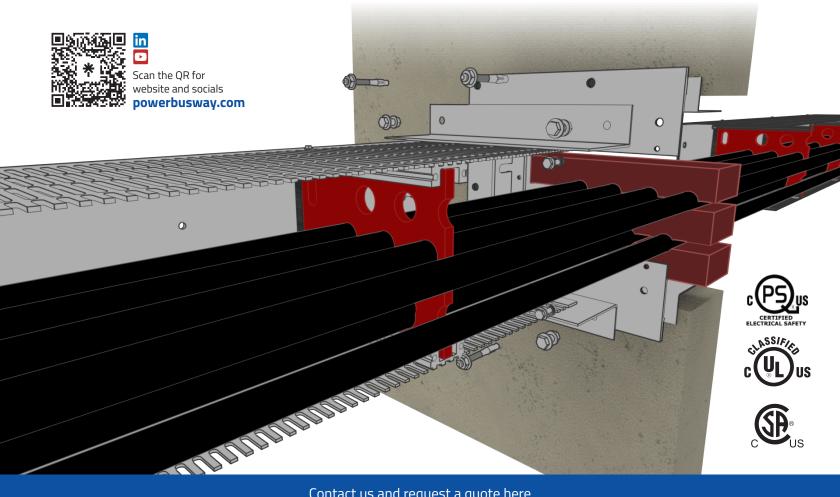

## WALL PENETRATION/FIRE STOPPING

Easily transition through wall and floor penetrations with a fully fire rated entry. Cable bus can extend transversely through partitions or walls, including firewalls.

Supplied flanges protect against physical damage as the cable bus continuously passes through entry.

Fire rated bricks and sealant meet industry standards such as UL 1479, CAN/ULC-S115 and ASTM E814.

Fully designed to demonstrate reliability and compliance with established safety benchmarks.

## **Key System Benefits**

- 2hr 4hr rating
- Inclusive of fire bricks
- Inclusive of fire rated sealant
- Inclusive of gasket wall entry flange
- Easy installation no special tools required
- Halogen, asbestos, and solvent-free
- UL 1479, CAN/ULC-S115, ASTM E814